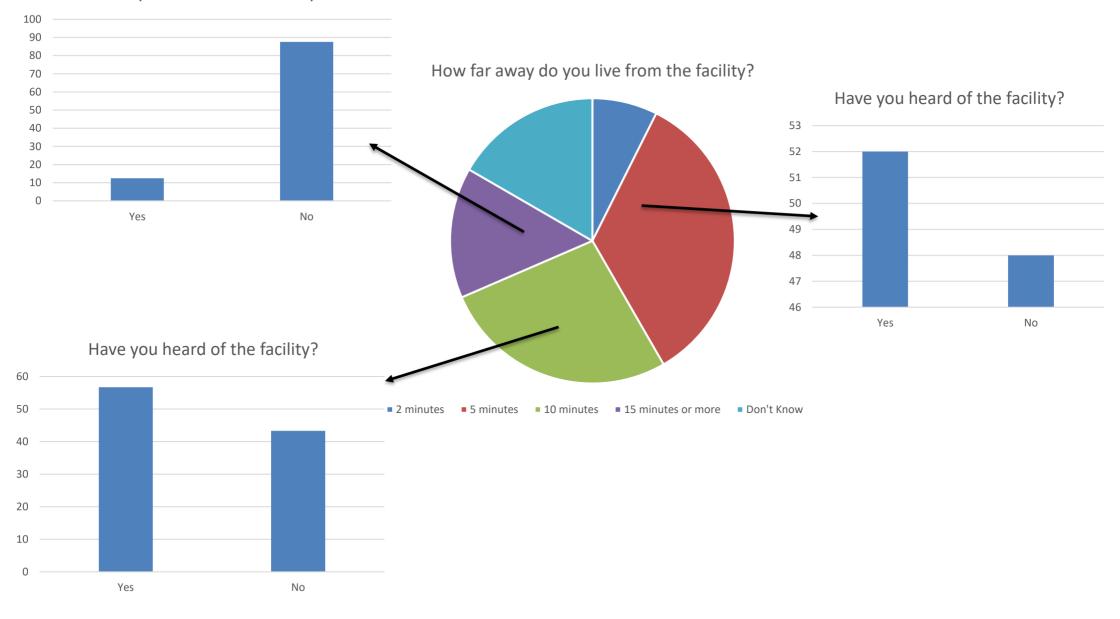

## Distance from facility – Have you heard of the facility?

Have you heard of the facility?

### Distance from facility – Do you use the facility?