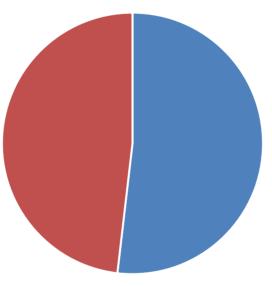

#### **Respondent Information**

Do you live in Burtonwood?

Have you heard of the facilities at Burtonwood?

Yes No

Do you use the facilities?

• Yes • Sometimes • Don't Know • No