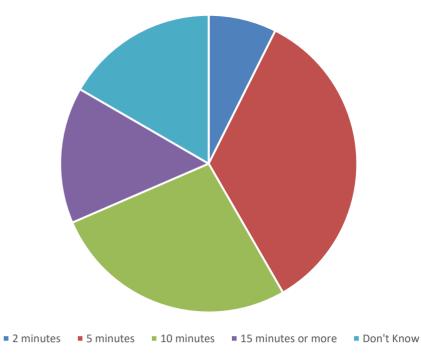

#### **Respondent Information**

How do you travel when undertaking activities?

Parent Car Bus Walk Bike

How far do you live from the facilities?