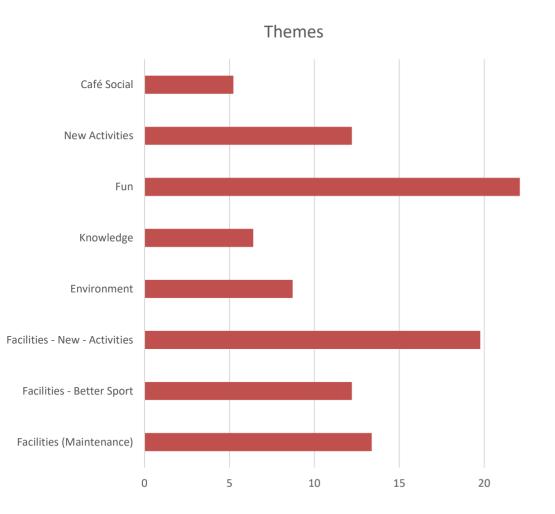

# What would help you to lead a more active daily life in Burtonwood?

25

| 'To be able to take art<br>in more games &<br>activities there & a<br>Café' | 'Skate & Scooter Park'                                                                 |  |
|-----------------------------------------------------------------------------|----------------------------------------------------------------------------------------|--|
| 'Fun Equipment &<br>Games'                                                  | 'Outside Gym, Zip<br>Line, Dog Park,<br>Swimming Pool, Table<br>Tennis & Horse riding' |  |
| 'Extend the building<br>and be able to get fit<br>& healthy'                | 'Better Facilities'                                                                    |  |
| 'Not just sport, fun<br>activities'                                         | 'Make sure any<br>facilities are looked<br>after'                                      |  |