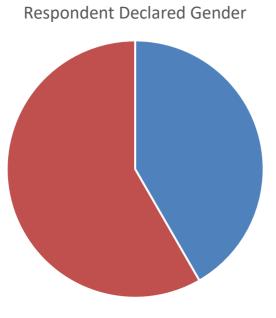

# Burtonwood Community Consultation – CHILDREN

### **Respondent Information**



Girl Boy

Respondent Age



**1 2 3 4 5 6** 

#### **Respondent Information**

Do you live in Burtonwood?



Have you heard of the facilities at Burtonwood?

Yes No

Do you use the facilities?



• Yes • Sometimes • Don't Know • No

### What do you know about the facilities?

| 'Pavilion is closed,<br>swing park is good' | ʻlt's an open green<br>space' | 'There is a lake'   | 'I think it's a park' |
|---------------------------------------------|-------------------------------|---------------------|-----------------------|
| 'l enjoy the park'                          | 'It is hard to run<br>around' | 'It is some grass?' | 'I think it's a park' |
| 'A Sports Council'                          | 'Nothing'                     | 'big pitches'       | 'is it open?'         |

#### **Responden