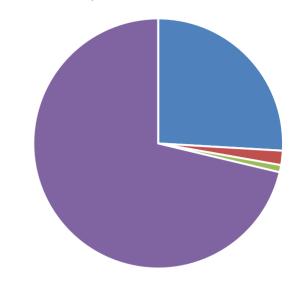

#### **Respondent Information**

Do you live in Burtonwood?

Have you heard of the facilities at Burtonwood?

Yes No

Do you use the facilities?

• Yes • Sometimes • Don't Know • No