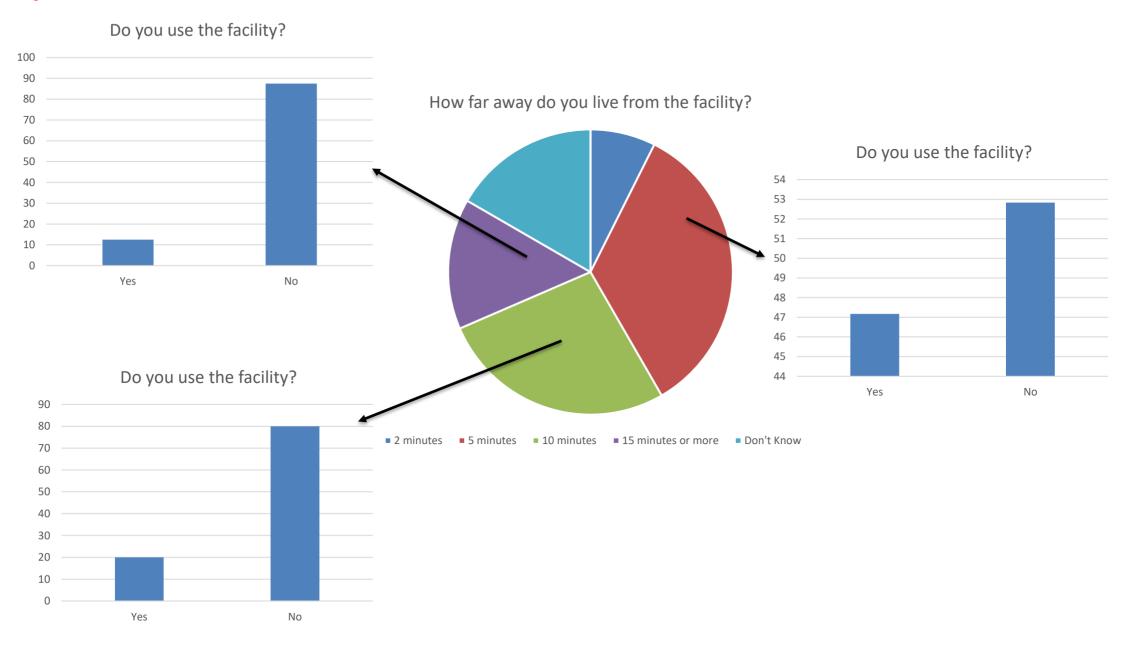

## Distance from facility – Have you heard of the facility?

Have you heard of the facility?

### Distance from facility – Do you use the facility?