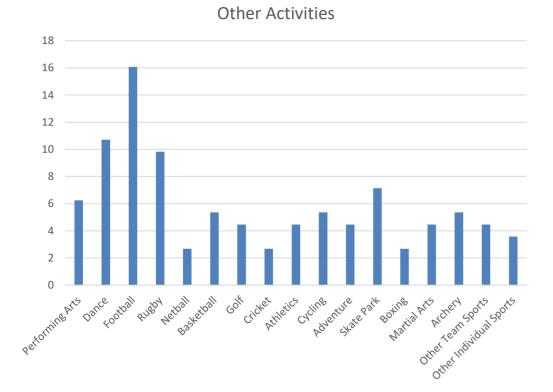

### What other sports and activities would you like to do?

#### Other Activities by type