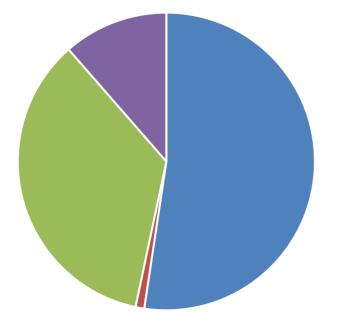

#### **Respondent Information**

Do you live in Burtonwood?

Have you heard of the facilities at Burtonwood?

Yes No

Do you use the facilities?

• Yes • Sometimes • Don't Know • No